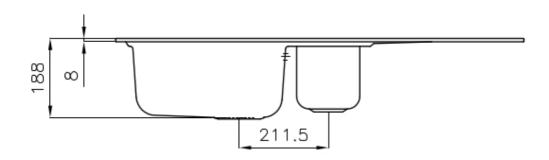

## **DETAILS**

| Edge/Installation Type | Standard (8 mm Edge)                                            |
|------------------------|-----------------------------------------------------------------|
| Finish                 | Foster brushed                                                  |
| Material               | AISI 304 stainless steel                                        |
| Texture                | Foster brushed                                                  |
| Base                   | 60-80 cm                                                        |
| Dimensions             | 970x500 mm                                                      |
| Standard fittings      | Fixing hooks, gasket, drain, overflow and siphon, boxed packing |
| Mixer holes            | 1 standard hole - 2nd and 3rd on request                        |
| Built-in hole          | 950x480 mm                                                      |
|                        |                                                                 |

| Drainer                   | Yes                                                                                                                                                                                                                                                    |
|---------------------------|--------------------------------------------------------------------------------------------------------------------------------------------------------------------------------------------------------------------------------------------------------|
| Width                     | 97 cm                                                                                                                                                                                                                                                  |
| Bowl dimension            | 362,5x400 + 150x300mm                                                                                                                                                                                                                                  |
| Number of bowls           | 2 bowls                                                                                                                                                                                                                                                |
| Waste fitting             | 3,5" drain                                                                                                                                                                                                                                             |
| FEATURES                  |                                                                                                                                                                                                                                                        |
| 2nd/3rd hole availaible   | The sink can be customized with the execution on request of additional holes, usable for double-hole mixers, for remote controlled drains or for the installation of soap dispensers. The positions are marked on the drawings with dotted line holes. |
| Added value               | Foster uses steel thicknesses higher than those used on average by other manufacturers. This is how, thanks to our long experience, we know how to make sinks of superior quality and with a better resistance to aging.                               |
| Basket 3,5" waste fitting | The drain is equipped with a large 3.5" drain, with the practical basket cap that prevents the discharge of solid parts.                                                                                                                               |
| Sliding brackets          |                                                                                                                                                                                                                                                        |