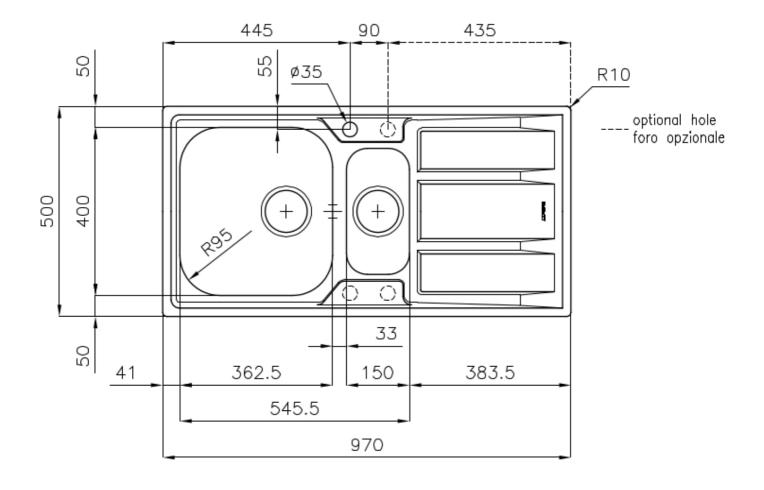

## **DETAILS**

| Edge/Installation Type | Standard (8 mm Edge)                                            |
|------------------------|-----------------------------------------------------------------|
| Finish                 | Foster brushed                                                  |
| Material               | AISI 304 stainless steel                                        |
| Texture                | Foster brushed                                                  |
| Base                   | 60-80 cm                                                        |
| Dimensions             | 970x500 mm                                                      |
| Standard fittings      | Fixing hooks, gasket, drain, overflow and siphon, boxed packing |
| Mixer holes            | 1 standard hole - 2nd and 3rd on request                        |
| Built-in hole          | 950x480 mm                                                      |
|                        |                                                                 |

| Drainer                   | Yes                                                                                                                                                                                                                                                    |
|---------------------------|--------------------------------------------------------------------------------------------------------------------------------------------------------------------------------------------------------------------------------------------------------|
| Width                     | 97 cm                                                                                                                                                                                                                                                  |
| Bowl dimension            | 362,5x400 + 150x300mm                                                                                                                                                                                                                                  |
| Number of bowls           | 2 bowls                                                                                                                                                                                                                                                |
| Waste fitting             | 3,5" drain                                                                                                                                                                                                                                             |
| FEATURES                  |                                                                                                                                                                                                                                                        |
| 2nd/3rd hole availaible   | The sink can be customized with the execution on request of additional holes, usable for double-hole mixers, for remote controlled drains or for the installation of soap dispensers. The positions are marked on the drawings with dotted line holes. |
| Added value               | Foster uses steel thicknesses higher than those used on average by other manufacturers. This is how, thanks to our long experience, we know how to make sinks of superior quality and with a better resistance to aging.                               |
| Basket 3,5" waste fitting | The drain is equipped with a large 3.5" drain, with the practical basket cap that prevents the discharge of solid parts.                                                                                                                               |
| Sliding brackets          |                                                                                                                                                                                                                                                        |