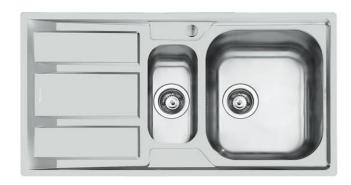

## Sink FM

Tank on the right Kitchen Sinks Code: 1973 061

## **DETAILS**

| Edge/Installation Type | Standard (8 mm Edge)                                            |
|------------------------|-----------------------------------------------------------------|
| Finish                 | Foster brushed                                                  |
| Material               | AISI 304 stainless steel                                        |
| Texture                | Foster brushed                                                  |
| Base                   | 60-80 cm                                                        |
| Dimensions             | 970x500 mm                                                      |
| Standard fittings      | Fixing hooks, gasket, drain, overflow and siphon, boxed packing |
| Mixer holes            | 1 standard hole - 2nd and 3rd on request                        |
| Built-in hole          | 950x480 mm                                                      |
|                        |                                                                 |

| Drainer                   | Yes                                                                                                                                                                                                                                                    |
|---------------------------|--------------------------------------------------------------------------------------------------------------------------------------------------------------------------------------------------------------------------------------------------------|
| Width                     | 97 cm                                                                                                                                                                                                                                                  |
| Bowl dimension            | 362,5x400 + 150x300mm                                                                                                                                                                                                                                  |
| Number of bowls           | 2 bowls                                                                                                                                                                                                                                                |
| Waste fitting             | 3,5" drain                                                                                                                                                                                                                                             |
| FEATURES                  |                                                                                                                                                                                                                                                        |
| 2nd/3rd hole availaible   | The sink can be customized with the execution on request of additional holes, usable for double-hole mixers, for remote controlled drains or for the installation of soap dispensers. The positions are marked on the drawings with dotted line holes. |
| Added value               | Foster uses steel thicknesses higher than those used on average by other manufacturers. This is how, thanks to our long experience, we know how to make sinks of superior quality and with a better resistance to aging.                               |
| Basket 3,5" waste fitting | The drain is equipped with a large 3.5" drain, with the practical basket cap that prevents the discharge of solid parts.                                                                                                                               |
| Sliding brackets          |                                                                                                                                                                                                                                                        |